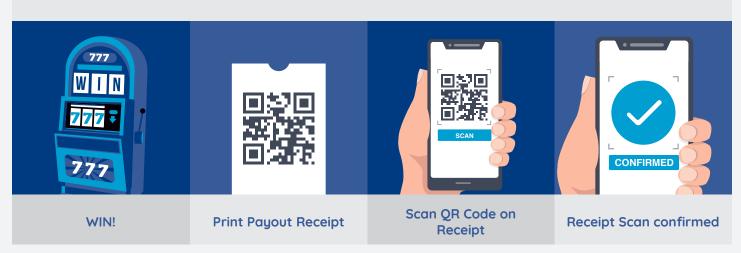

te every ticket printed from your Phoenix Thermal Printer. Just scan the QR code on the printed ticket and Sentry does the rest. Sentry ensures that the customer's payout ticket is valid and not a duplicate. Sentry's simple user interface allows anyone to easily use the Sentry App and start securing your location immediately. No need for cables and networking architecture. Simply pair your tablet or kiosk with a Phoenix Thermal Printer receipt and you are all set. Stop losing money! Get Sentry today and get back to making your business soar.

## In the Box:

## **TABLET**

- PTI Tablet with scanner
  - PTI 10" Android Tablet with built-in Honeywell N3680 scanner
  - WiFi connectivity
  - Cellular option
  - Sentry App installed



## **SETUP/PAIRING SENTRY TO PHX**



## **USING SENTRY**