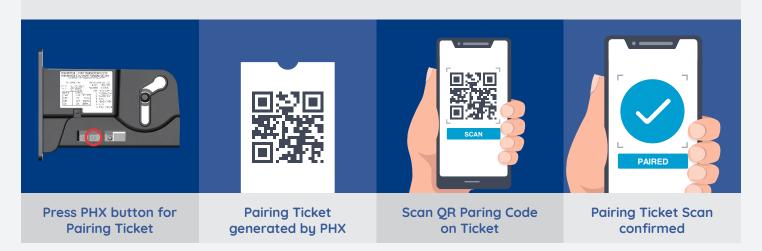

establishment to validate every ticket printed from your Phoenix Thermal Printer. Just scan the QR code on the printed ticket and Sentry does the rest. Sentry ensures that the customer's payout ticket is valid and not a duplicate. Sentry's simple user interface allows anyone to easily use the Sentry App and start securing your location immediately. No need for cables and networking architecture. Simply pair your tablet or kiosk with a Phoenix Thermal Printer receipt and you are all set. Stop losing money! Get Sentry today and get back to making your business soar.

## In the Box:

## **TABLET**

- PTI Tablet with scanner
  - PTI 10" Android Tablet with built-in Honeywell N3680 scanner
  - WiFi connectivity
  - Cellular option
  - Sentry App installed



## **SETUP/PAIRING SENTRY TO PHX**



## **USING SENTRY**